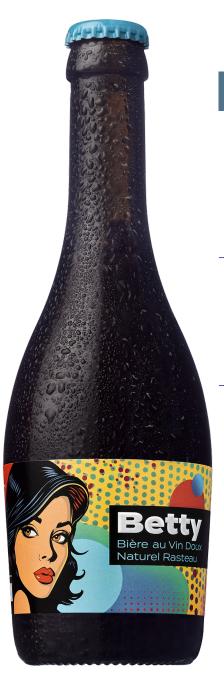

# Betty, Bière au Vin Doux Naturel Rasteau

France

Welcome to the captivating world of beer with Rasteau Vin Doux Naturel!

## PRESENTATION

Betty is an elegant, refined, and mysterious woman, that perfectly embodies the personality of our beer with Rasteau Vin Doux Naturel. Treat yourself with a creative beer, which harmoniously blend the subtle aromas of Rasteau Vin Doux Naturel with the character of a craft beer.

### **ELABORATION**

The Artisans Vignerons of the Rasteau winery have partnered with a brewer from the south of France to produce a beer that showcases our famous Rasteau Vin Doux Naturel.

### 5,5 % VOL.

Ingredients: Ingredients: Water, barley malt\*, 10% Rasteau Vin Doux Naturel (15.7% v/v)\*\*, hops, yeast

- \* contains gluten
- \*\* contains sulphites

To be enjoyed for a fresh break in the day or to end a friendly evening! Tthis is an original and light beer that will perfectly match all your moments of conviviality.

Bright color with red highlights and a generous foam. Subtle aromas of red fruits and malts. The palate is fresh with a bold attack of red fruits, typical of Rasteau Vin Doux Naturel. The finish is harmonious and lingering with notes of malts.