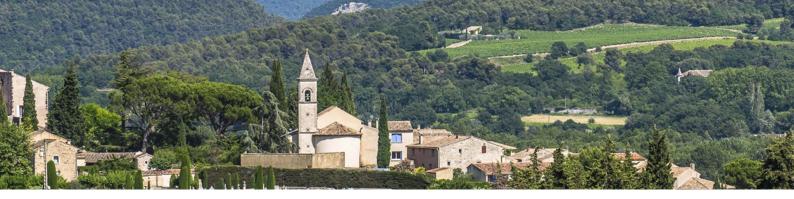

### PRESENTATION

Bringing together 388 artisan winegrowers family in the heart of the Dentelles de Montmirail, Rhonéa produces a wine from one of the richest winegrowing terroirs in the Rhone, called Daronton, the name of the family who first planted the vineyard three generations ago. Formed by ice volcanoes 60 million years ago, the Dentelles de Montmirail comprise a patchwork of evaporate, blue clay, and limestone that give the wines a powerful, elegant, and deep flavour profile. The layers of sediment found several kilometres down rise to the surface here to form a terroir unlike any other in the world.

### TERROIR

The vines that produce this wine essentially grow on light, sandy soil. However, grapes also from slope vineyards containing river stones, red clay, and grey clay. This varied terroir produces well-structured wine of remarkable quality.